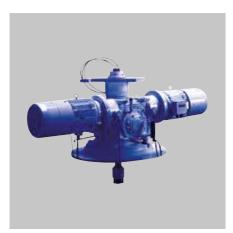

### **Worm Gear Units**

Renold – a respected, trusted global brand.

Renold Gears is expert in the design and manufacture of worm gears for all industrial applications.

The standard product range comprises:

#### → WM Series Worm Gear Units

■ Power: Up to 115 kW

Ratios: 5:1 to 70:1 single reduction;
75:1 to 4,900:1 double reduction

#### → TW Series Worm Gear Units

■ Power: Up to 1459 kW

Ratios: 5:1 to 70:1 single reduction;
75:1 to 4,900:1 double reduction